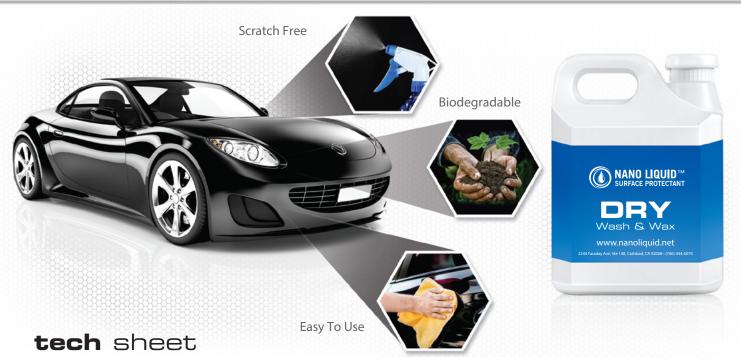

## Dry wash & wax

Dry Wash uses the latest technology surfactants, carnauba wax and polymers to clean, shine and protect a finish in one easy step.

Dry Wash is the perfect way to clean your vehicle without water. Rich surfactants provide a lubricating layer on the vehicle surface. They grab onto the dirt, grease and grime and lift it off of the paint to prevent scratching.

We all need to conserve water in the Southwestern United States. Dry Wash is the perfect way to keep your car looking great while being environmentally responsible. Dry Wash is water-based and biodegradable. It contains less than 1% VOC's (fragrance) and no HAP's.

#### Directions

- 1. Surface should be cool to the touch.
- 2. Spray a light mist of product onto a 2' x 2' section.
- 3. Spread product over area using a damp, micro-fiber towel.
- 4. Switch to a clean, dry, micro-fiber towel and buff area to a deep, rich shine.
- 5. Periodically rinse damp towel with clean water to remove dirt and grime.

## **Key Features**

- Great for aircraft
- Easy on, Easy off formula
- Encapsulates dirt to prevent scratching
- Low VOC formula
- Great for metal, glass and painted surfaces.
- Biodegradable
- Creates a deep, slick, shine
- Environmentally responsible
- Meets Boeing D6-17487P & D6-7127M specifications for exterior cleaning